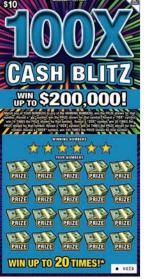

Name: 50X CASH BLITZ Price Point: \$5 Overall Odds: 4.33 Game #: 164

Name: 100X CASH BLITZ Price Point: \$10 Overall Odds: 3.82 Game #: 165

#Of

Consolidated

Tier

| Tier<br>Value | # Of<br>Winners | Consolidated<br>Odds |
|---------------|-----------------|----------------------|
| \$5           | 127,050         | 10.00                |
| \$10          | 95,361          | 13.32                |
| \$25          | 47,607          | 26.69                |
| \$50          | 21,175          | 60.00                |
| \$100         | 2,364           | 537.44               |
| \$500         | 62              | 20,491.94            |
| \$2,000       | 6               | 211,750.00           |
| \$5,000       | 5               | 254,100.00           |
| \$100,000     | 3               | 423,500.00           |