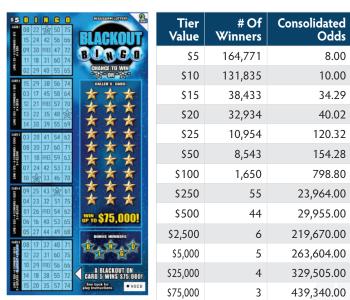

| Tier<br>Value | # Of<br>Winners | Consolidated<br>Odds |
|---------------|-----------------|----------------------|
| \$3           | 233,940         | 10.00                |
| \$5           | 187,207         | 12.50                |
| \$9           | 23,394          | 100.00               |
| \$10          | 58,492          | 40.00                |
| \$15          | 23,371          | 100.10               |
| \$20          | 23,394          | 100.00               |
| \$30          | 22,087          | 105.92               |
| \$40          | 3,912           | 598.01               |
| \$50          | 2,916           | 802.26               |
| \$60          | 1,167           | 2,004.63             |
| \$100         | 388             | 6,029.38             |
| \$150         | 161             | 14,530.43            |
| \$200         | 237             | 9,870.89             |
| \$250         | 40              | 58,485.00            |
| \$300         | 81              | 28,881.48            |
| \$500         | 61              | 38,350.82            |
| \$1,000       | 5               | 467,880.00           |
| \$15,000      | 4               | 584,850.00           |
| \$30,000      | 3               | 779,800.00           |