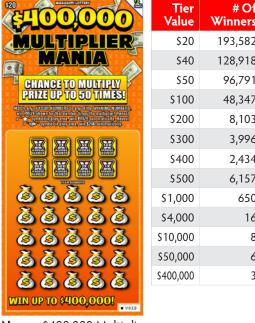

# APRIL | 2024 GAMES

# CONSOLIDATED ODDS

| 52 HOME RUN                                                                                                                                                                           | Tier<br>Value | # Of<br>Winners | Consolidated<br>Odds |
|---------------------------------------------------------------------------------------------------------------------------------------------------------------------------------------|---------------|-----------------|----------------------|
| Match ony of YORR MARKERS in a time WANNER MARKER, will PASE shown for that masters Reveal<br>a "22" synthet, win 2008LE to PHEE shown. Reveal a "" synthet, will all 12 PMEES shows. | \$2           | 172,035         | 10.00                |
|                                                                                                                                                                                       | \$5           | 114,690         | 15.00                |
|                                                                                                                                                                                       | \$10          | 34,411          | 49.99                |
| 00000                                                                                                                                                                                 | \$20          | 22,936          | 75.01                |
| WIN UP TO \$20,000!                                                                                                                                                                   | \$50          | 2,144           | 802.40               |
| Name: Home Run Riches                                                                                                                                                                 | \$100         | 1,366           | 1,259.41             |
| Price Point: \$2                                                                                                                                                                      | \$200         | 729             | 2,359.88             |
| Overall Odds: 4.94<br>Game #: 166                                                                                                                                                     | \$500         | 44              | 39,098.86            |
|                                                                                                                                                                                       | \$2,000       | 5               | 344,070.00           |
|                                                                                                                                                                                       | \$20,000      | 3               | 573,450.00           |