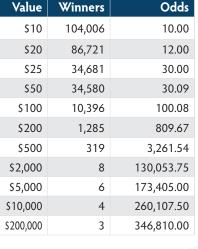

| 10 IIIIIIIIIIIIIIIIIIIIIIIIIIIIIIIIIIII                                                                                                                                                                                                | Tier<br>Value | # Of<br>Winners | Consolidated<br>Odds |
|----------------------------------------------------------------------------------------------------------------------------------------------------------------------------------------------------------------------------------------|---------------|-----------------|----------------------|
| Limited                                                                                                                                                                                                                                | \$10          | 99,206          | 10.00                |
| WIN UP TO \$200,0001<br>Reveal a * [20] * symbol in any BONUS spot, win the PRIZE shown for that spot.                                                                                                                                 | \$20          | 99,209          | 10.00                |
|                                                                                                                                                                                                                                        | \$25          | 24,852          | 39.93                |
| 525<br>BOATS                                                                                                                                                                                                                           | \$50          | 24,792          | 40.02                |
| Match any of YOUR NUMBERS to any of the WINNING NUMBERS, win PRIZE shown for<br>that number. Reveal a " \$" symbol, win DOUBLE the PRIZE shown for that symbol.<br>Reveal a " \$" symbol, win 5 TIMES the PRIZE shown for that symbol. | \$100         | 11,244          | 88.25                |
| Reveal a " TIME" symbol, win 10 TIMES the PRIZE shown for that symbol.                                                                                                                                                                 | \$200         | 1,006           | 986.36               |
|                                                                                                                                                                                                                                        | \$500         | 299             | 3,318.66             |
| \$ \$ \$ \$ \$ <b>\$</b>                                                                                                                                                                                                               | \$5,000       | 4               | 248,070.00           |
| <b>S S S S S</b>                                                                                                                                                                                                                       | \$10,000      | 3               | 330,760.00           |
| <b>\$ \$ \$ \$ \$</b>                                                                                                                                                                                                                  | \$50,000      | 2               | 496,140.00           |
| <b>S S S S S</b>                                                                                                                                                                                                                       | \$200,000     | 3               | 330,760.00           |
| WIN UP TO 26 TIMESP                                                                                                                                                                                                                    |               |                 |                      |

Name: JUMBO BUCKS LIMITED Price Point: \$10 Overall Odds: 3.81 Game #: 192

| P | Odds       | Winners | Value   |
|---|------------|---------|---------|
| C | 10.00      | 99,206  | \$10    |
| C | 10.00      | 99,209  | \$20    |
|   | 39.93      | 24,852  | \$25    |
|   | 40.02      | 24,792  | \$50    |
|   | 88.25      | 11,244  | \$100   |
|   | 986.36     | 1,006   | \$200   |
|   | 3,318.66   | 299     | \$500   |
|   | 248,070.00 | 4       | \$5,000 |
|   | 330,760.00 | 3       | 10,000  |
|   | 496,140.00 | 2       | 50,000  |
|   | 330,760.00 | 3       | 200,000 |