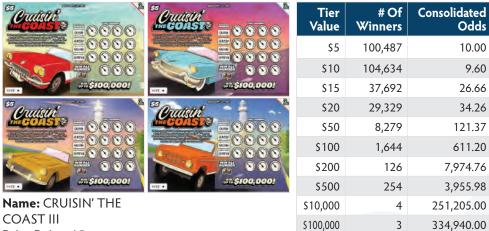

Point: \$2 Overall Odds: 4.55 Game #: 179

|   | Tier<br>Value | # Of<br>Winners | Consolidated<br>Odds |
|---|---------------|-----------------|----------------------|
|   | \$2           | 162,180         | 10.00                |
|   | \$5           | 129,776         | 12.50                |
|   | \$10          | 43,248          | 37.50                |
|   | \$20          | 16,210          | 100.05               |
| 2 | \$50          | 4,132           | 392.50               |
|   | \$100         | 756             | 2,145.24             |
|   | \$200         | 49              | 33,097.96            |
|   | \$500         | 8               | 202,725.00           |
|   | \$2,000       | 5               | 324,360.00           |
|   | \$20,000      | 3               | 540,600.00           |



Price Point: \$5 Overall Odds: 3.56 Game #: 180



# JULY | 2024 GAMES

Consolidated

Odds

10.00

14.99

30.02

20.00

106.90

401.01

603.30 19,460.91

23,353.09

256,884.00

256,884.00 321,105.00

428,140.00

## CONSOLIDATED ODDS

| \$1         NESSAURITERY           \$1         LOTTERY TICKET           Junde - VIII * gobal + da pay ma, an PRE dava farite gobal | Tier<br>Value | # Of<br>Winners | Consolidated<br>Odds |
|------------------------------------------------------------------------------------------------------------------------------------|---------------|-----------------|----------------------|
| <b>S S S S S</b><br>WIN UP TO \$5,000!                                                                                             | \$1           | 318,660         | 10.00