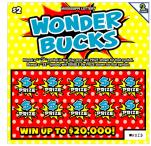

Name: WONDER BUCKS Price Point: \$2 Overall Odds: 4.91 Game #: 157

| Tier<br>Value | # Of<br>Winners | Consolidated<br>Odds |
|---------------|-----------------|----------------------|
| \$2           | 170,700         | 10.00                |
| \$5           | 102,400         | 16.67                |
| \$10          | 36,968          | 46.18                |
| \$15          | 17,084          | 99.92                |
| \$20          | 14,228          | 119.97               |
| \$40          | 5,138           | 332.23               |
| \$100         | 1,137           | 1,501.32             |
| \$200         | 115             | 14,843.48            |
| \$500         | 14              | 121,928.57           |
| \$2,000       | 6               | 284,500.00           |
| \$20,000      | 3               | 569,000.00           |

\$100,000

3

Price Point: \$5 Overall Odds: 3.82 Game #: 158

\*The number of prizes is established at the time of printing and will change as prizes are won.\*

461,260.00

\*\*Top Prize winner counts include 2nd Chance Promotional prize.\*\*