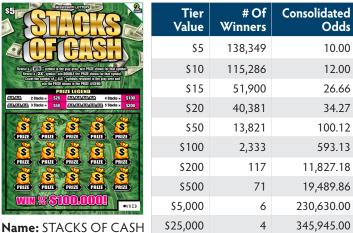

| 2 | Tier<br>Value | # Of<br>Winners | Consolidated<br>Odds |
|---|---------------|-----------------|----------------------|
|   | \$5           | 138,431         | 10.00                |
| 8 | \$10          | 115,365         | 12.00                |
|   | \$15          | 46,139          | 30.00                |
| 1 | \$20          | 23,080          | 59.98                |
|   | \$50          | 15,898          | 87.08                |
|   | \$100         | 4,625           | 299.33               |
|   | \$200         | 290             | 4,773.72             |
|   | \$500         | 347             | 3,989.57             |
|   | \$10,000      | 4               | 346,095.00           |
|   | \$100,000     | 3               | 461,460.00           |

Name: WILD MONEY Price Point: \$5 Overall Odds: 4.02 Game #: 186