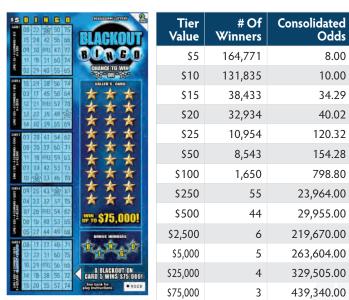

| SS BIC MONEY WIN UP TO<br>BINGO S75,000!                                                                                                                                                                                                                                                                                                                                                                                                                                                                                                                                                                                                                                                                                                                                                                                                                                                                                                                                                                                                                                                                                                                                           | Tier<br>Value | # Of<br>Winners |
|------------------------------------------------------------------------------------------------------------------------------------------------------------------------------------------------------------------------------------------------------------------------------------------------------------------------------------------------------------------------------------------------------------------------------------------------------------------------------------------------------------------------------------------------------------------------------------------------------------------------------------------------------------------------------------------------------------------------------------------------------------------------------------------------------------------------------------------------------------------------------------------------------------------------------------------------------------------------------------------------------------------------------------------------------------------------------------------------------------------------------------------------------------------------------------|---------------|-----------------|
| 11111111111111111111111111111111111111                                                                                                                                                                                                                                                                                                                                                                                                                                                                                                                                                                                                                                                                                                                                                                                                                                                                                                                                                                                                                                                                                                                                             | \$5           | 128,419         |
|                                                                                                                                                                                                                                                                                                                                                                                                                                                                                                                                                                                                                                                                                                                                                                                                                                                                                                                                                                                                                                                                                                                                                                                    | \$10          | 85,689          |
|                                                                                                                                                                                                                                                                                                                                                                                                                                                                                                                                                                                                                                                                                                                                                                                                                                                                                                                                                                                                                                                                                                                                                                                    | \$15          | 42,781          |
|                                                                                                                                                                                                                                                                                                                                                                                                                                                                                                                                                                                                                                                                                                                                                                                                                                                                                                                                                                                                                                                                                                                                                                                    | \$20          | 64,221          |
| H 2 K1 CH 00 HH 2 K2 CH 00<br>0 6 21 36 51 66 11 30 41 56 71 7<br>07 73 37 57 67 03 79 44 48 73 5                                                                                                                                                                                                                                                                                                                                                                                                                                                                                                                                                                                                                                                                                                                                                                                                                                                                                                                                                                                                                                                                                  | \$25          | 12,015          |
| 08 24 105 54 61 13 28 101 58 th<br>09 25 39 48 69 04 26 45 50 69                                                                                                                                                                                                                                                                                                                                                                                                                                                                                                                                                                                                                                                                                                                                                                                                                                                                                                                                                                                                                                                                                                                   | \$50          | 3,203           |
| 4 10 30 12 55 70 15 27 33 60 75 8<br>8 01 15 31 46 61 06 21 36 51 66 8                                                                                                                                                                                                                                                                                                                                                                                                                                                                                                                                                                                                                                                                                                                                                                                                                                                                                                                                                                                                                                                                                                             | \$100         | 2,129           |
| 1         30         56         73         08         28         78         57         70         70         70         70         70         70         70         70         70         70         70         70         70         70         70         70         70         70         70         70         70         70         70         70         70         70         70         70         70         70         70         70         70         70         70         70         70         70         70         70         70         70         70         70         70         70         70         70         70         70         70         70         70         70         70         70         70         70         70         70         70         70         70         70         70         70         70         70         70         70         70         70         70         70         70         70         70         70         70         70         70         70         70         70         70         70         70         70         70         70          70         70         70 </th <th>\$250</th> <th>66</th>     | \$250         | 66              |
| 3 18 42 59 75 09 16 39 54 69 1<br>11 17 35 59 62 05 20 45 50 65 5                                                                                                                                                                                                                                                                                                                                                                                                                                                                                                                                                                                                                                                                                                                                                                                                                                                                                                                                                                                                                                                                                                                  | \$500         | 55              |
| 10         13         16         10         55         66         04         19         34         49         42         3         3         3         16         10         13         16         13         16         13         16         13         16         13         16         13         16         14         60         74         14         14         14         14         14         14         14         14         14         14         14         14         14         14         14         14         14         14         14         14         14         14         14         14         14         14         14         14         14         14         14         14         14         14         14         14         14         14         14         14         14         14         14         14         14         14         14         14         14         14         14         14         14         14         14         14         14         14         14         14         14         14         14         14         14         14         14         14         14         14         14 <th>\$2,500</th> <th>5</th> | \$2,500       | 5               |
| 14         29         39         47         74         02         17         32         47         62           01         19         45         50         72         10         25         40         55         70                                                                                                                                                                                                                                                                                                                                                                                                                                                                                                                                                                                                                                                                                                                                                                                                                                                                                                                                                              | \$5,000       | 5               |
| CHANCE TO WIN " 2X " or " 5X "                                                                                                                                                                                                                                                                                                                                                                                                                                                                                                                                                                                                                                                                                                                                                                                                                                                                                                                                                                                                                                                                                                                                                     | \$25,000      | 4               |
|                                                                                                                                                                                                                                                                                                                                                                                                                                                                                                                                                                                                                                                                                                                                                                                                                                                                                                                                                                                                                                                                                                                                                                                    | \$75,000      | 3               |

Name: BIG MONEY BINGO Price Point: \$5 Overall Odds: 3.79 Game #: 177