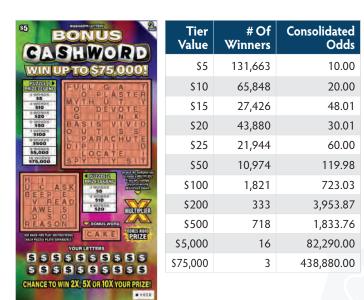

# CONSOLIDATED ODDS

|                 | Tier<br>Value | # Of<br>Winners |
|-----------------|---------------|-----------------|
|                 | \$2           | 114,180         |
|                 | \$5           | 74,207          |
|                 | \$10          | 58,991          |
| WIN UP TO       | \$20          | 3,810           |
|                 | \$50          | 1,897           |
| Name: CASH GRAB | \$100         | 231             |
| Price Deint: 52 | \$200         | 97              |

Price Point: \$2 Overall Odds: 4.51 Game #: 190

| Value    | # Of<br>Winners | Odds       |
|----------|-----------------|------------|
| \$2      | 114,180         | 10.00      |
| \$5      | 74,207          | 15.39      |
| \$10     | 58,991          | 19.36      |
| \$20     | 3,810           | 299.69     |
| \$50     | 1,897           | 601.90     |
| \$100    | 231             | 4,942.86   |
| \$200    | 97              | 11,771.13  |
| \$20,000 | 3               | 380,600.00 |