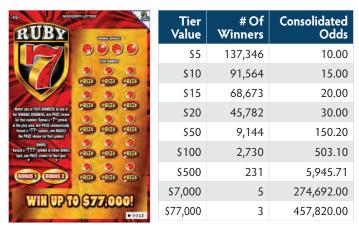

| 584,650.00           |



| 3 | Tier<br>Value | # Of<br>Winners | Consolidated<br>Odds |
|---|---------------|-----------------|----------------------|
|   | \$3           | 164,439         | 11.11                |
|   | \$5           | 146,242         | 12.49                |
|   | \$10          | 91,348          | 20.00                |
|   | \$20          | 18,256          | 100.08               |
|   | \$50          | 12,094          | 151.07               |
|   | \$100         | 1,748           | 1,045.25             |
|   | \$500         | 244             | 7,488.11             |
|   | \$5,000       | 5               | 365,420.00           |
|   | \$40,000      | 3               | 609,033.33           |

Name: Skee-Ball® Price Point: \$3 Overall Odds: 4.21 Game #: 127



Name: Ruby 7 Price Point: \$5 Overall Odds: 3.86 Game #: 124



#### FEBRUARY | 2023 GAMES

## CONSOLIDATED ODDS

| 62 <b>(1101-1041)</b>                                                                                                                          |                |
|------------------------------------------------------------------------------------------------------------------------------------------------|----------------|
| MONEY                                                                                                                                          | - IS - REIME   |
| TIPLIER                                                                                                                                        | PRIZE<br>PRIZE |
| MUTTIPLER