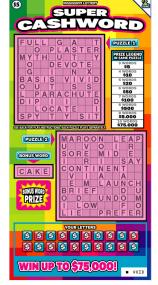

Consolidated

| Tier<br>Value | # Of<br>Winners | Consolidated<br>Odds |
|---------------|-----------------|----------------------|
| \$5           | 113,268         | 10.00                |
| \$10          | 94,338          | 12.01                |
| \$20          | 56,660          | 19.99                |
| \$50          | 10,365          | 109.28               |
| \$100         | 3,704           | 305.80               |
| \$500         | 143             | 7,920.84             |
| \$5,000       | 4               | 283,170.00           |
| \$75,000      | 3               | 377,560.00           |

Name: SUPER CASHWORD Price Point: \$5 Overall Odds: 4.07 Game #: 191